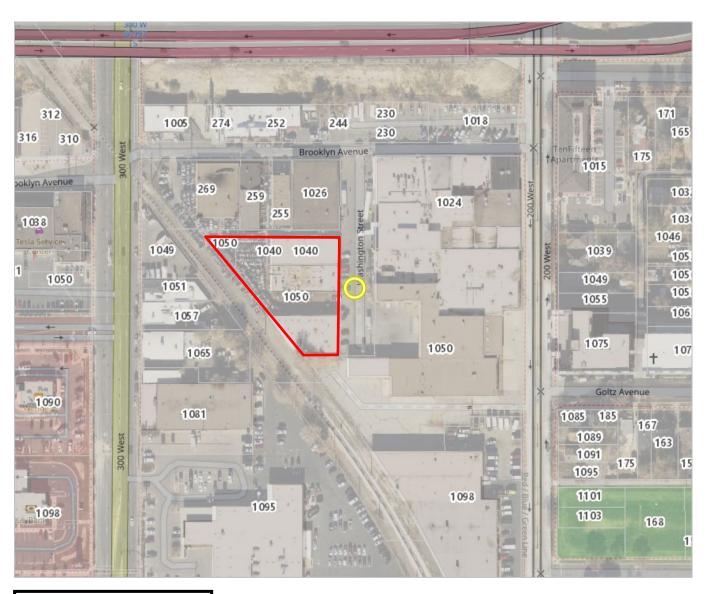

## Planning Petition Information for PLNPCM2021-00168 & PLNPCM2021-00169

Request Type: Design Review & Planned Development

Location: approximately at 1050 S Washington

Zone: CG General Commercial District

**Request Description:** 

SMH Builder, representing the property owner, is requesting Design Review and Planned Development approval to build a 287-unit multifamily residential building on the properties located at approximately 1050 and 1040 S Washington Street. Specifically, the applicant is requesting an increase in the allowable building height from 60 feet to 77 feet 10 inches through the Design Review and balcony encroachments into the required front yard through the Planned Development.